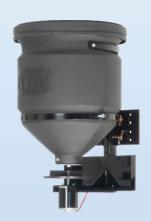

# ✓ MODELLO STANDARD

- ✓ Anti-corrosion polyethylene hopper
- √ Roof rack mounting bracket
- √ Manually adjustable dispenser
- √ On/off command ( switch )
- ✓ Polyethylene lid
- ✓ Polyethylene disc
- ✓ Deflector

## Attachment with roof rack bracket