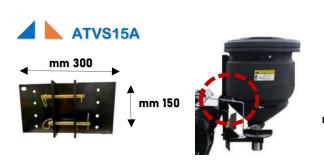

## Attachment with roof rack bracket

## Attachment with bracket for tow hook

► Standard plate for luggage racks

Standard plate for tow hook