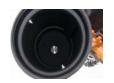

# **Descriptions and Technical Characteristics**

Anti-corrosion polyethylene hopper

Polyethylene closing

Powder coated steel structure

Operation with on/off cigarette lighter socket connection

Shedding

Polyethylene disc Ø 200 mm

Range mt 1/3

12V electric motor