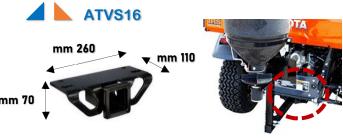

## Attachment with roof rack bracket

## Attachment with bracket for tow hook

► Standard plate for luggage racks

Standard plate for tow hook