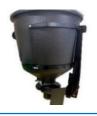

**Fertilizer** spreaders, fertilizers, sand, peat, flax

Salt, salt and sand mixture

The SaltDogg® spreaders of the ATVS series are completely independent and ultradurable, the main structure is in anti-corrosion polyethylene. The robust design allows the use of salt or a salt/sand mixture. They are easily mounted on small vehicles.

# **Descriptions and Technical Characteristics**

Anti-corrosion polyethylene hopper

Polyethylene closing

Powder coated steel structure

Operation with on/off cigarette lighter socket connection

Shedding

Polyethylene disc Ø 200 mm