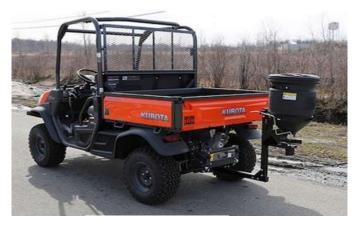

**Fertilizer** spreaders, fertilizers, sand, peat, flax

Salt, salt and sand mixture

The SaltDogg® spreaders of the ATVS series are completely independent and ultradurable, the main structure is in anti-corrosion polyethylene. The robust design allows the use of salt or a salt/sand mixture. They are easily mounted on small vehicles.

# ✓ MODELLO STANDARD

- √ Tow bar mounting bracket
- √ Manually adjustable dispenser
- √ On/off command ( switch )
- ✓ Polyethylene lid
- ✓ Polyethylene disc
- ✓ Deflector

## Attachment with bracket for tow hook

► Standard plate for luggage racks

Standard plate for tow hook