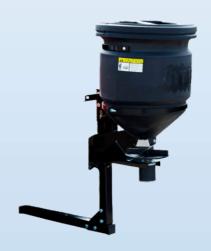

# ✓ MODELLO STANDARD

- √ Tow bar mounting bracket
- √ Manually adjustable dispenser
- √ On/off command ( switch )
- ✓ Polyethylene lid
- ✓ Polyethylene disc
- ✓ Deflector

## Attachment with bracket for tow hook

► Standard plate for luggage racks

Standard plate for tow hook