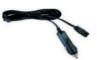

# **ATVS**

Utv - Lawn mower with seat - Small tractors

Anti-corrosion Polyethylene hopper

Structure - Anti-corrosion steel, powder coated

Operation with cigarette

**EASY** 

**Assembly** disassembly

Low acoustic impact

# **Descriptions and Technical Characteristics**

Anti-corrosion polyethylene hopper

Polyethylene closing

Powder coated steel structure

Operation with on/off cigarette lighter socket connection

Shedding

Polyethylene disc Ø 200 mm

Range mt 1/3

12V electric motor