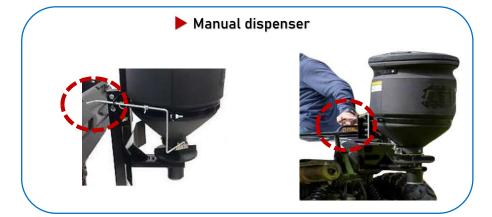

# ✓ MODELLO STANDARD

- ✓ Anti-corrosion polyethylene hopper
- √ Roof rack mounting bracket
- √ Manually adjustable dispenser
- √ On/off command ( switch )
- ✓ Polyethylene lid
- ✓ Polyethylene disc
- ✓ Deflector

# ✓ MODELLO STANDARD

- √ Tow bar mounting bracket
- √ Manually adjustable dispenser
- √ On/off command ( switch )
- ✓ Polyethylene lid
- ✓ Polyethylene disc
- ✓ Deflector