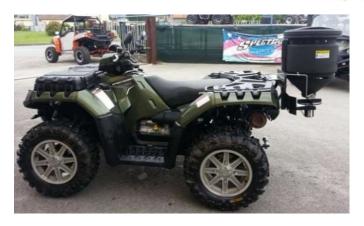

**Fertilizer** spreaders, fertilizers, sand, peat, flax

Salt, salt and sand mixture

The SaltDogg® spreaders of the ATVS series are completely independent and ultradurable, the main structure is in anti-corrosion polyethylene. The robust design allows the use of salt or a salt/sand mixture. They are easily mounted on small vehicles.

# ✓ MODELLO STANDARD

- ✓ Anti-corrosion polyethylene hopper
- √ Roof rack mounting bracket
- √ Manually adjustable dispenser
- √ On/off command ( switch )
- ✓ Polyethylene lid
- ✓ Polyethylene disc
- ✓ Deflector

## Attachment with roof rack bracket