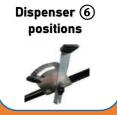

#### Measures mm

Alt 800 - Larg 670 - Prof 570

Empty weight kg

25

Spreading range mt

1/2

- ✓ Anti-corrosion polyethylene hopper
- ✓ Lever salt quantity dispenser with 6 different positions.
- ✓ Powder coated steel structure
- √ Adjustable polyethylene deflectors
- ✓ Inflatable wheels of Ø 30 cm
- √ Stainless steel reducer
- ✓ Polyethylene gearbox cover with grease nipple

by a dosing lever placed on the

handle with 6 different

positions.

Structure composed of a single piece of welded steel, black powder coated, handle with knobs. stainless steel gears.

Polyethylene gearbox cover with grease nipple.

Salt drop bar, in stainless steel.

The quantity of salt is regulated by a dosing lever placed on the handle with 6 different positions.

Salt cover PVC sheet.