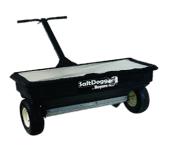

### ✓ MODELLO STANDARD

SaltDogg® manual vertical fall salt spreader, with Ø 30 cm tyres. The spreading of the material is achieved by pushing the salt spreader by the operator, the heavy hopper guarantees durability and low maintenance.

SaltDogg® manual vertical fall salt spreader, with Ø 30 cm tyres. The spreading of the material is achieved by pushing the salt spreader by the operator. The heavy hopper guarantees durability and low maintenance.