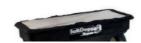

PVC cover sheet.

Deflectors in anticorrosion polyethylene, adjustable to direct the direction of the salt.

Salt drop bar, in stainless steel.

The quantity of salt is regulated by a dosing lever placed on the handle with 6 different positions.

Salt cover PVC sheet.