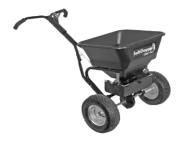

## ✓ MODELLO STANDARD

SaltDogg® manual vertical fall salt spreader, with large Ø 30 cm inflatable wheels. The spreading of the material is achieved by pushing the salt spreader by the operator and low maintenance

#### Measures mm

Alt 800 - Larg 670 - Prof 570

Empty weight kg

25

Spreading range mt

1/2

- ✓ Anti-corrosion polyethylene hopper
- ✓ Lever salt quantity dispenser with 6 different positions.
- ✓ Powder coated steel structure
- √ Adjustable polyethylene deflectors
- ✓ Inflatable wheels of Ø 30 cm
- √ Stainless steel reducer
- ✓ Polyethylene gearbox cover with grease nipple

SaltDogg® manual vertical fall salt spreader, with large Ø 30 cm inflatable wheels. The spreading of the material is achieved by pushing the salt spreader by the operator.

The quantity of salt is regulated

by a dosing lever placed on the

handle with 6 different

positions.

Structure composed of a single piece of welded steel, black powder coated, handle with knobs. stainless steel gears.

Polyethylene gearbox cover with grease nipple.