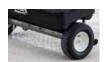

## ✓ MODELLO STANDARD

SaltDogg® manual vertical fall salt spreader, with large Ø 30 cm inflatable wheels. The spreading of the material is achieved by pushing the salt spreader by the operator and low maintenance

#### Measures mm

Alt 800 - Larg 670 - Prof 570

Empty weight kg

25

Spreading range mt

1/2

- ✓ Anti-corrosion polyethylene hopper
- ✓ Lever salt quantity dispenser with 6 different positions.
- ✓ Powder coated steel structure
- √ Adjustable polyethylene deflectors
- ✓ Inflatable wheels of Ø 30 cm
- √ Stainless steel reducer
- ✓ Polyethylene gearbox cover with grease nipple