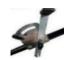

Salt drop bar, in stainless steel.

The quantity of salt is regulated by a dosing lever placed on the handle with 6 different positions.

Salt cover PVC sheet.