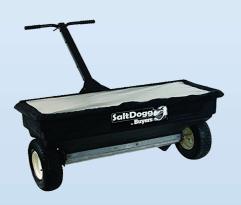

### ✓ MODELLO STANDARD

SaltDogg® manual vertical fall salt spreader, with Ø 30 cm tyres. The spreading of the material is achieved by pushing the salt spreader by the operator, the heavy hopper guarantees durability and low maintenance.

#### **Capacity It 95**

#### Measures mm

Alt 890 - Larg 1120 - Prof 400

Empty weight kg

25

Spreading range mt

800

- ✓ Anti-corrosion polyethylene hopper
- √ Stainless steel tank
- ✓ Powder coated steel structure
- ✓ Lever salt quantity dispenser with different positions.
- ✓ Powder coated steel structure
- ✓ Inflatable wheels of Ø 30 cm
- ✓ PVC cover sheet