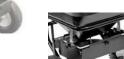

by a dosing lever placed on the

handle with 6 different

positions.

Structure composed of a single piece of welded steel, black powder coated, handle with knobs. stainless steel gears.

Polyethylene gearbox cover with grease nipple.

PVC cover sheet.

Deflectors in anticorrosion polyethylene, adjustable to direct the direction of the salt.