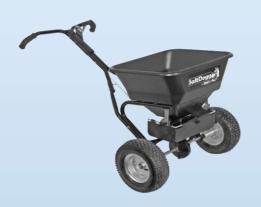

## ✓ MODELLO STANDARD

SaltDogg® manual vertical fall salt spreader, with large Ø 30 cm inflatable wheels. The spreading of the material is achieved by pushing the salt spreader by the operator and low maintenance

#### Capacity lt 45

#### Measures mm

Alt 800 - Larg 670 - Prof 570

Empty weight kg

25

Spreading range mt

1/2

- ✓ Anti-corrosion polyethylene hopper
- ✓ Lever salt quantity dispenser with 6 different positions.
- ✓ Powder coated steel structure
- √ Adjustable polyethylene deflectors
- ✓ Inflatable wheels of Ø 30 cm
- √ Stainless steel reducer
- ✓ Polyethylene gearbox cover with grease nipple