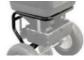

SaltDogg® manual vertical fall salt spreader, with large Ø 30 cm inflatable wheels. The spreading of the material is achieved by pushing the salt spreader by the operator.

The quantity of salt is regulated

by a dosing lever placed on the

handle with 6 different

positions.

Structure composed of a single piece of welded steel, black powder coated, handle with knobs. stainless steel gears.

Polyethylene gearbox cover with grease nipple.